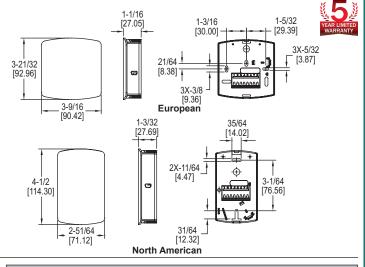

## FEATURES/BENEFITS

- North American or European housing aesthetic options
   Uniform look matches other Dwyer wall mount devices
- Universal mounting plate meets various installation requirements

Temperature Limits:  $\pm 40$  to  $\pm 140^{\circ}$ F ( $\pm 40$  to  $\pm 60^{\circ}$ C).

Housing Material: ABS plastic.

Weight: 0.3 lb (136 g).